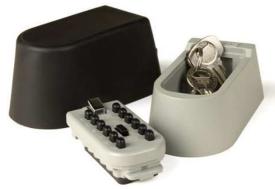

## **Keyguard Digital**

- Superior push button key safe
- Allows authorised persons to access a property
- Easier to use than combination keysafes
- 12 button deigns offers high level of security
- Ideal for use by carers, cleaners, workmen or dependents
- Holds keys up to 80mm long
- Weather resistant rubber cover included