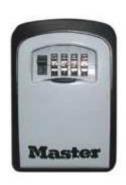

## Master Lock 540 Key Safe

- Solid die cast body is reinforced to withstand hammering and sawing
- Lifetime guarantee
- Surface mounting
- Holds over 5 door or car keys
- 4 digit resettable combination lock