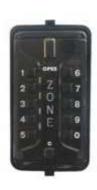

## **Zone 350 Key Safe Complete**

- Suitable for interior or exterior use
- Fixings included
- Waterproof cover
- Over5000 different combinations
- Easy o set and change the code