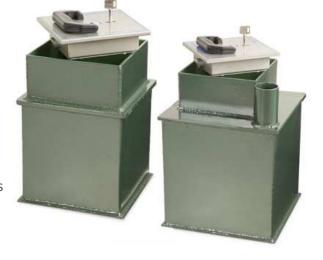

## **Claymore Under Floor Safe**

- Easily concealed
- Designed to be set in re-enforced concrete
- Flock-lined to give protection to the contents
- 200mm square door facilitates easy access and good visibility
- Deposit model option is ideal for shops, pubs and clubs
- High security double bitted keylock as standard
- Optional 3-whell combination locking
- Door—10mm thick
- Lock protected by hardened plate
- Re-locking device secures door in case of attack

| Model           | Ext (HWDmm) | Int (HWDmm) | Weight |
|-----------------|-------------|-------------|--------|
| Claymore 9      | 345x250x250 | 190x225x225 | 18kg   |
| Claymore 12     | 415x320x320 | 250x305x320 | 24kg   |
| Claymore 12 Dep | 415x320x320 | 250x305x305 | 26kg   |