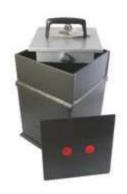

## **ASEC Under Floor Safe**

- Constructed from heavy gauge steel
- 7 lever safe lock with 2 keys
- £3,000 cash rating –2 year warranty
- Concretes into floor with neck level to the floor surface
- British made
- Flock lining interior prevents damage to contents